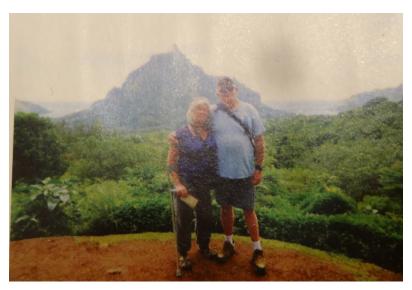

Carlyle Grill

Cdr. Ron Schwartz, SN will present 'Rogue Wave sinks their 27 year cruise'. Jim and Joy Carey's yacht, *Kelaerin,* was sunk during their homeward bound final cruise from Hawaii to Washington. They were rescued by the US Coast Guard.

Joy and Jim Carey in Moorea, French Polynesia

Omega 45 Sailboat

Commander's Message Cdr. Ron Schwartz, SN

Six of us, Tom Eisenbeiser, Randy Baier, Diane Malesko, Peggy Moller, Freddy Ohou and Ron Schwartz launched 2 canoes and two kayaks into Hiland Lake on Friday, August 24, a mile southwest of Hell MI, and paddled to Hell, then back southwest to Halfmoon Lake, then back to launch site. Hiland Lake's east and north sides are mainly private homes. See the picture below. The south and west sides are mainly in the Pinckney Recreation area. We saw Blue Herons, Swans and the Hiland Lake mermaid. After the boating we drove to Hell and had burgers and pasties and drinks at the Hell Hole bar, and walked around the Hell city park and inspected the dam in Hell. There is something therapeutic about dipping your paddle into a lakes clear water and pulling your canoe forward. We had a good time.