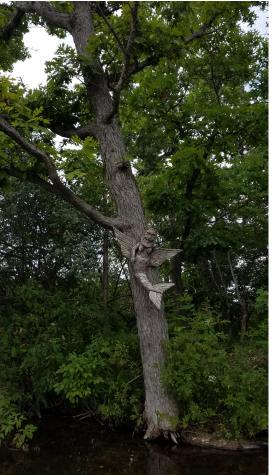

The D9 Fall Conference is early this year -- October 5 to 7 -- in Bay City. See page 11.

Ron, Peggy and Freddy at the Hell Party Store Photo by Dianne Malesko

The Hiland Lake Mermaid. A great geocach destination. South side of the island in Hiland Lake. ca 42° 25′ 41″ N, 83° 59′ 26″ W Photos by Randy Baier