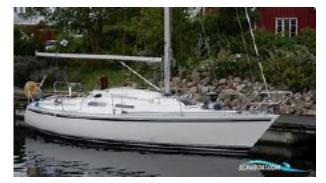

Carlyle Grill

Cdr. Ron Schwartz, SN will present 'Rogue Wave sinks their 27 year cruise'. Jim and Joy Carey's yacht, *Kelaerin,* was sunk during their homeward bound final cruise from Hawaii to Washington. They were rescued by the US Coast Guard.

Joy and Jim Carey in Moorea, French Polynesia

Omega 45 Sailboat

Commander's Message Cdr. Ron Schwartz, SN

Six of us, Tom Eisenbeiser, Randy Baier, Diane Malesko, Peggy Moller, Freddy Ohou and Ron Schwartz launched 2 canoes and two kayaks into Hiland Lake on Friday, August 24, a mile southwest of Hell MI, and paddled to Hell, then back southwest to Halfmoon Lake, then back to launch site. Hiland Lake's east and north sides are mainly private homes. See the picture below. The south and west sides are mainly in the Pinckney Recreation area. We saw Blue Herons, Swans and the Hiland Lake mermaid. After the boating we drove to Hell and had burgers and pasties and drinks at the Hell Hole bar, and walked around the Hell city park and inspected the dam in Hell. There is something therapeutic about dipping your paddle into a lakes clear water and pulling your canoe forward. We had a good time.