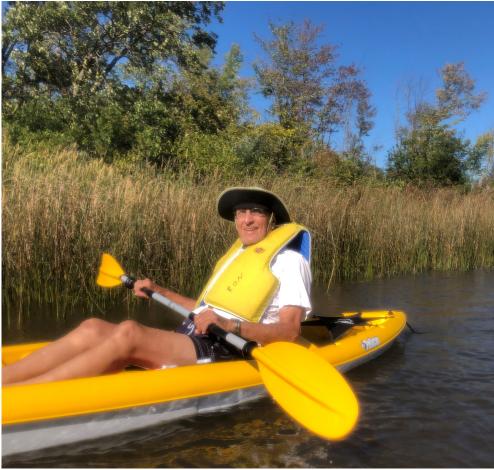

#### **Rendezvous Pictures**

Saturday, Sept. 14, rendezvous trip with Peggy Moller and her dog Chloe, and Freddy Ohou in the canoe and Ron Schwartz in his kayak. Chloe, a Welsch Terrier, is a very calm, mature doggy. We paddled for 4 miles in about 4 hours from Bruin Lake thru channels, Watson Lake and Halfmoon Lake to Glenbrook Road, and return to the launch site. Peggy and Freddy both had cameras in waterproof containers. It was a clear, sunny day, the water was about 75° F and clean and clear and the scenery was beautiful. We saw turtles and Blue Herons, and several other boats, canoes, and kayaks. Chloe -- only 22 pounds -- would rock the canoe by walking across it. She jumped into the water once and was retrieved by the handle on the top of her life jacket. I don't know about Chloe, but I was doggone tired at the end of the trip -- even though Freddy towed my kayak part of the way.

Ron in his kayak. Photo by Peggy Moller.

We paddled from 42° 25' 20" N 84° 02' 27.55" W to 42° 25' 32" N 84° 00' 14.28" W and returned

Navigaton method. From Google Earth I got waypoints for my GPS at the middle of the short channels between Bruin Lake and Watson Lake, and between Watson Lake and Halfmoon Lake. And one waypoint at the west end of the channel going east from Halfmoon Lake. It was a sunny day and I had a compass pinned to my shirt so I did not need the GPS. I did take a copy of the Pinckney Recreation Area map. It was a Saturday with several boats going thru the channels so we could easily see other boats entering and leaving the channels.