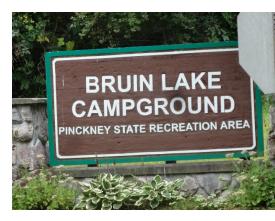

Freddy Ohou and Chloe who says "It was a doggone beautiful trip" Photo by Peggy Moller

Entrance sign to Bruin Lake Campground on Kaiser Road east of Unadilla where we launched our kayak and canoe. Photo by Ron Schwartz