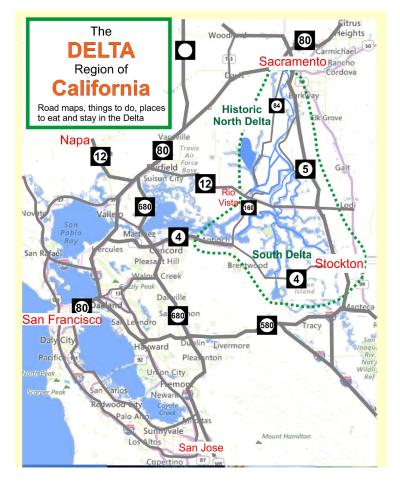

The Delta region of California. Many miles of water ways. Sacramento River is charted up to Sacramento.

NOAA Tides and Currents can be found on-line. See next page. Use OpenCPN charts to select the location name you want. Tides and currents at that location are shone on the OpenCPN charts at the time you are looking at them. Tides and currents for other times for cruise planning are given in the NOAA Tides and Currents Tables. -- Google them. At our October meeting we will look at some. Plum Gut channel north of Rhode Island at 4:18 P.M. Sept. 28, 2019. Tide was -0.3'. Current was 2.1 Kn SE in the center and 0.9 Kn SE off center.