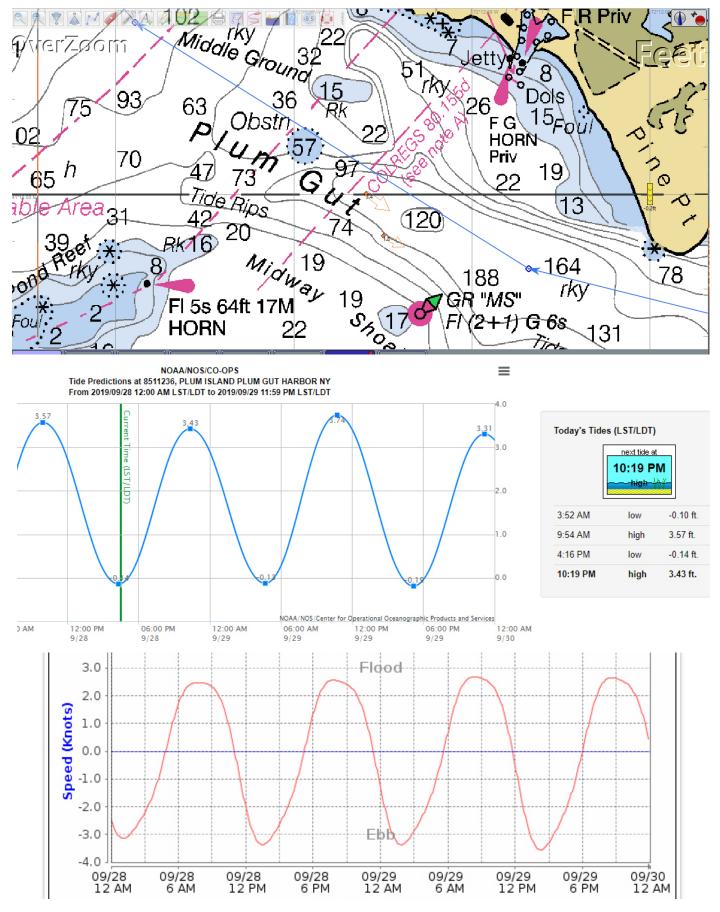

The Delta region of California. Many miles of water ways. Sacramento River is charted up to Sacramento.

NOAA Tides and Currents can be found on-line. See next page. Use OpenCPN charts to select the location name you want. Tides and currents at that location are shone on the OpenCPN charts at the time you are looking at them. Tides and currents for other times for cruise planning are given in the NOAA Tides and Currents Tables. -- Google them. At our October meeting we will look at some. Plum Gut channel north of Rhode Island at 4:18 P.M. Sept. 28, 2019. Tide was -0.3'. Current was 2.1 Kn SE in the center and 0.9 Kn SE off center.