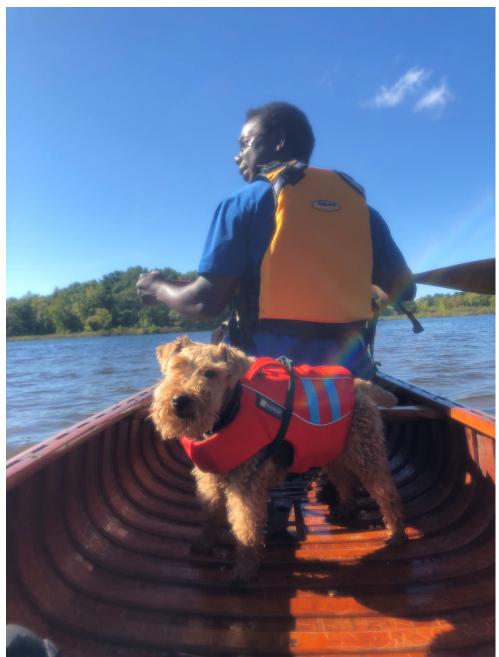

#### **Rendezvous Pictures**

Saturday, Sept. 14, rendezvous trip with Peggy Moller and her dog Chloe, and Freddy Ohou in the canoe and Ron Schwartz in his kayak. Chloe, a Welsch Terrier, is a very calm, mature doggy. We paddled for 4 miles in about 4 hours from Bruin Lake thru channels, Watson Lake and Halfmoon Lake to Glenbrook Road, and return to the launch site. Peggy and Freddy both had cameras in waterproof containers. It was a clear, sunny day, the water was about 75° F and clean and clear and the scenery was beautiful. We saw turtles and Blue Herons, and several other boats, canoes, and kayaks. Chloe -- only 22 pounds -- would rock the canoe by walking across it. She jumped into the water once and was retrieved by the handle on the top of her life jacket. I don't know about Chloe, but I was doggone tired at the end of the trip -- even though Freddy towed my kayak part of the way.

Freddy Ohou and Chloe who says "It was a doggone beautiful trip" Photo by Peggy Moller

Entrance sign to Bruin Lake Campground on Kaiser Road east of Unadilla where we launched our kayak and canoe. Photo by Ron Schwartz