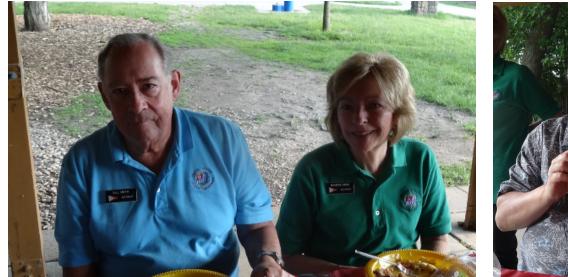

#### **AASPS June Picnic Pictures**

We held our traditional June picnic at Argo Pond -- part of the Huron River along north Main Street in Ann Arbor. Peggy Moller reserved the site at the canoe livery and brought the fried chicken and other picnic supplies. We all had a fun time.

Lt/C John Barr Jr.

Lt/C Marlene Barr

P/C John Barr, AP

P/C William R. Smith , AP and Maureen Smith from the Deroit Power Squadron

**Randy Baier** 

CD Ron Schwartz, SN and son George Schwartz

Ret. AF Col. Steve Anthony