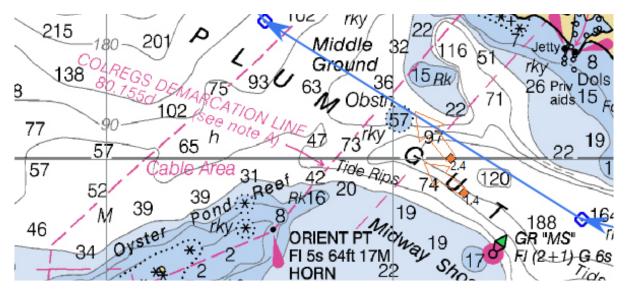

The Delta region of California. Many miles of water ways. Sacramento River is charted up to Sacramento.

NOAA Tides and Currents can be found on-line. See next page. Use OpenCPN charts to select the location name you want. Tides and currents at that location are shone on the OpenCPN charts at the time you are looking at them. Tides and currents for other times for cruise planning are given in the NOAA Tides and Currents Tables. -- Google them. At our October meeting we will look at some. Plum Gut channel north of Rhode Island at 4:18 P.M. Sept. 28, 2019. Tide was -0.3'. Current was 2.1 Kn SE in the center and 0.9 Kn SE off center.