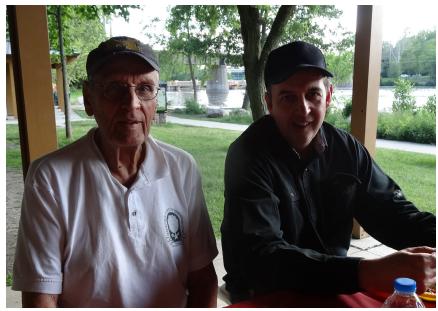

#### **AASPS June Picnic Pictures**

We held our traditional June picnic at Argo Pond -- part of the Huron River along north Main Street in Ann Arbor. Peggy Moller reserved the site at the canoe livery and brought the fried chicken and other picnic supplies. We all had a fun time.

Lt/C John Barr Jr.

Lt/C Marlene Barr

P/C John Barr, AP

P/C William R. Smith , AP and Maureen Smith from the Deroit Power Squadron

**Randy Baier** 

CD Ron Schwartz, SN and son George Schwartz

Ret. AF Col. Steve Anthony