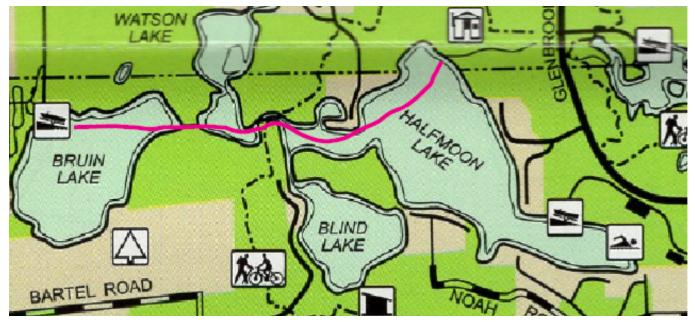

#### **Rendezvous Pictures**

Saturday, Sept. 14, rendezvous trip with Peggy Moller and her dog Chloe, and Freddy Ohou in the canoe and Ron Schwartz in his kayak. Chloe, a Welsch Terrier, is a very calm, mature doggy. We paddled for 4 miles in about 4 hours from Bruin Lake thru channels, Watson Lake and Halfmoon Lake to Glenbrook Road, and return to the launch site. Peggy and Freddy both had cameras in waterproof containers. It was a clear, sunny day, the water was about 75° F and clean and clear and the scenery was beautiful. We saw turtles and Blue Herons, and several other boats, canoes, and kayaks. Chloe -- only 22 pounds -- would rock the canoe by walking across it. She jumped into the water once and was retrieved by the handle on the top of her life jacket. I don't know about Chloe, but I was doggone tired at the end of the trip -- even though Freddy towed my kayak part of the way.

Freddy Ohou and Chloe who says "It was a doggone beautiful trip" Photo by Peggy Moller

Entrance sign to Bruin Lake Campground on Kaiser Road east of Unadilla where we launched our kayak and canoe. Photo by Ron Schwartz

### Pinckney Recreation Area Chain of Lakes

Launch site 42° 25′ 20″ N 84° 02′ 28″ W. Glenbrook Road crossing bridge at 42° 25' 30" N 84° 00' 14" W

Our approximate track thru the chain of lakes. Eastward current of less than 1 knot. About a 4 miles round trip from the launch site to Glenbrook Road and back.

Ron in his kayak. Photo by Peggy Moller.

We paddled from 42° 25' 20" N 84° 02' 27.55" W to 42° 25' 32" N 84° 00' 14.28" W and returned

Navigaton method. From Google Earth I got waypoints for my GPS at the middle of the short channels between Bruin Lake and Watson Lake, and between Watson Lake and Halfmoon Lake. And one waypoint at the west end of the channel going east from Halfmoon Lake. It was a sunny day and I had a compass pinned to my shirt so I did not need the GPS. I did take a copy of the Pinckney Recreation Area map. It was a Saturday with several boats going thru the channels so we could easily see other boats entering and leaving the channels.