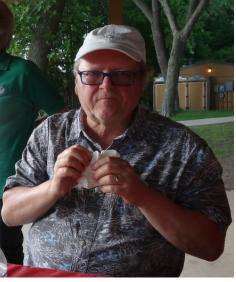

#### **AASPS June Picnic Pictures**

We held our traditional June picnic at Argo Pond -- part of the Huron River along north Main Street in Ann Arbor. Peggy Moller reserved the site at the canoe livery and brought the fried chicken and other picnic supplies. We all had a fun time.

Lt/C Peggy Moller and Freddy Ohou

P/C Robert Buchanan, P Cdr. Ron Schwartz, SN P/Lt/C Jeannine Buchanan