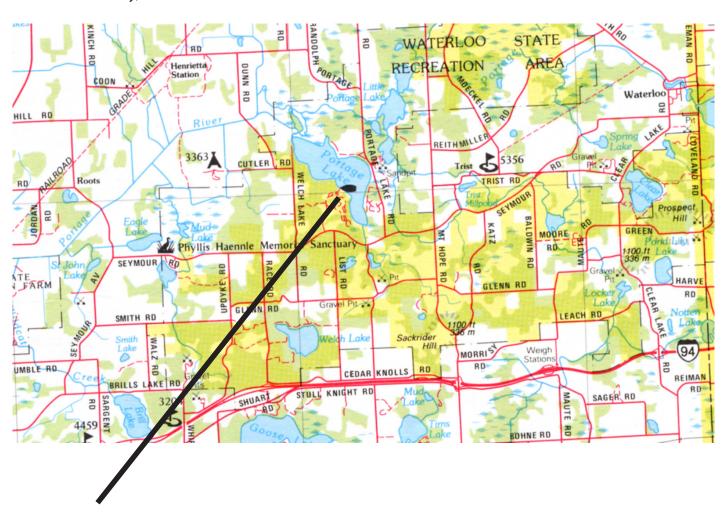

# Ann Arbor Sail and Power Squadron Picnic Monday, 10 June 2013 Argo Pond Park and Canoe Livery Lat. 42° 17.47′ N, Long. 83° 44.68′ W

6 pm to 9 pm Picnic Potluck: We will meet at the Argo Pond Park and Launch Site on the east side of the Huron River next to Argo Pond Canoe Livery on Longshore Dr.

#### **DIRECTIONS**

Exit M14 at Exit #4 and take Barton Dr. south and east to Longshore Dr. Follow Longshore Dr. south along the river to the Argo Canoe Livery. X on the map. Or, from downtown, take Division St. or Detroit St. north to Broadway St. Follow Broadway St. northeast to Moore St. Take Moore St. northwest. Moore St. will become Longshore Dr. on the west side of Pontiac Tr. Continue west to the river.

Canoe Livery and picnic site

You can bring a boat or canoe or kayak, or rent one. There is a shallow boat launch at the picnic site.