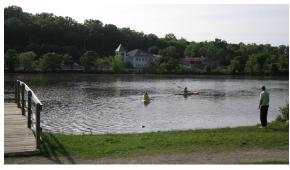

Canoe Livery and picnic site

You can bring a boat or canoe or kayak, or rent one. There is a shallow boat launch at the picnic site.

#### We will report on how this works

Lt./C Ron Schwartz, SNL and P/C Frank Hoy, JN, kayaking at our 2009 picnic