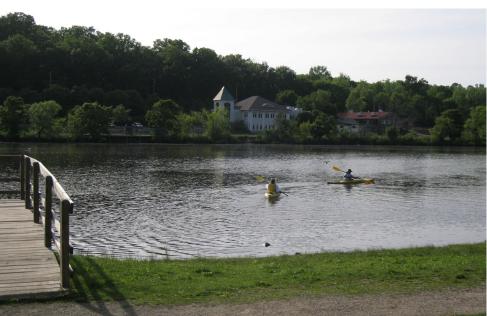

Canoe Livery and picnic site

You can bring a boat or canoe or kayak, or rent one. There is a shallow boat launch at the picnic site.