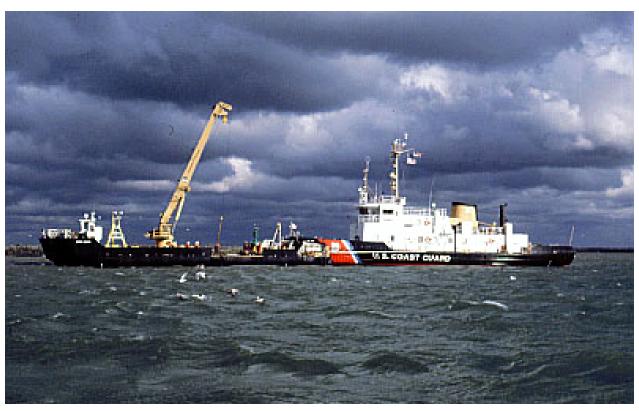

The D9 educational cruise on the Detroit River on board the USCG Bristol Bay is scheduled for June 18th with rain day of June 19th; 7:30 PM departure and 10:30 PM return. The cruise goes downriver under the Ambassador Bridge, then up into Lake St. Clair with a night return. Last year, while enjoying the cruise, we briefly lost track of our 10 year old grandson; after a 15 minute search, I found him down in the engine room engaged in a long conversation with one of the engineers. We described the cruise in the previous Porthole, however this might be the last year of the cruise due to federal budget issues so it is a once-only opportunity to have the "run of the ship" in other words down and up the river on a real working cutter.

#### Detroit River Cruise on the Coast Guard Cutter Bristol Bay, 7:00 PM, June 18, 2013

Sign up for a 3-hour United States Coast Guard (USCG), United States Power Squadron (USPS) and United States Coast Guarduard Auxiliary (USCGAUX) D/9 educational opportunity aboard the 140-ft. Coast Guard Cutter "BRISTOL BAY." The Bristol Bay will also be pushing their Aids to Navigation (floating buoys, fixed aids and ranges) barge. The barge is capable of carrying approximately 250 people. Bring binoculars if you have them, and dress warmly.

The U S Power Squadron, the U S Coast Guard and US Coast Guard Auxiliary are the world's premier marine safety organizations that take great pride in sponsoring this educational opportunity to recreational basic boating students. This will be a unique 3-hour educational opportunity aboard the 140-ft ship and its 130-ft. barge for a total of a 270 foot vessel.

We will be traveling the waters of the Detroit River and Lake St. Clair. We hope this event will provide the basic boating students with a better understanding of the aids to navigation and their light characteristics. An understanding of the aids to navigation is an essential part of safe boating, although covered in the classroom during your course; it is best understood by actually seeing the aids at sea. The timing has been planned so that daytime and evening light characteristics of the aids can be seen. During the entire voyage, a Power Squadron or Coast Guard Auxiliary member and an active duty Coast Guard Officer will provide commentary. You will see and hear about Aids to Navigation and more during our river and lake cruise. You'll have fun and improve your boating safety.

Each Power Squadron and Coast Guard Auxiliary student will be given a chart replica of the river and lake areas we are going to cruise, showing the various navigational aids and their individual characteristics. They will be numbered on the chart and the actual aids and their light characteristics will be identified as we pass them.

We will begin boarding promptly at 7.00 PM at Coast Guard Station Group Detroit. This is at the foot of Mt. Elliott Avenue, right at the Detroit River. We will have personnel there to assist and direct you on parking and boarding procedures. A detailed map of the area will be mailed to you along with your boarding passes. Departure time is 7:30 P M.