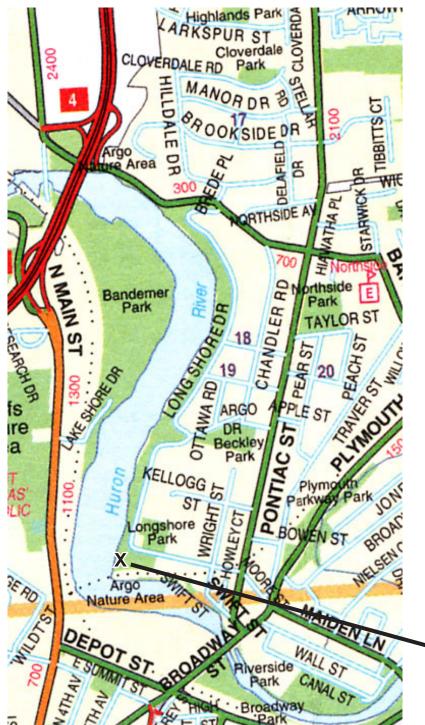

# Ann Arbor Sail and Power Squadron Picnic Monday, 10 June 2013 Argo Pond Park and Canoe Livery Lat. 42° 17.47′ N, Long. 83° 44.68′ W

6 pm to 9 pm Picnic Potluck: We will meet at the Argo Pond Park and Launch Site on the east side of the Huron River next to Argo Pond Canoe Livery on Longshore Dr.

#### **DIRECTIONS**

Exit M14 at Exit #4 and take Barton Dr. south and east to Longshore Dr. Follow Longshore Dr. south along the river to the Argo Canoe Livery. X on the map. Or, from downtown, take Division St. or Detroit St. north to Broadway St. Follow Broadway St. northeast to Moore St. Take Moore St. northwest. Moore St. will become Longshore Dr. on the west side of Pontiac Tr. Continue west to the river.